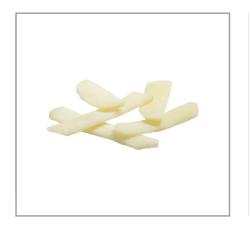

| 250mg |
| Dietary Fiber       | 1g              | Polyunsaturated Fat |      | Zinc           |       |
| Lactose             | Lactose Sucrose |                     |      | Phosphorus     |       |
| Sucrose             |                 |                     | 0mg  |                |       |
| Vitamin A(IU)•      |                 | Vitamin D           | 0mcg | Thiamin        |       |
| Vitamin A(RE)       | Vitamin A(RE)   |                     |      | Niacin         |       |
| Vitamin C           |                 | Folate              |      | Riboflavin     |       |
| Magnesium           | Vitamin B-6     |                     |      | Vitamin B-1 2• |       |
| Monosodium          |                 | Sulphites           |      | Nitrates       |       |

# Additional Images