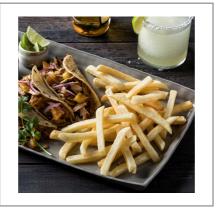

# Serving Suggestions

Conquest, with triple the hold time, makes it great for take-out and for drive-thru restaurants. Great fry for appetizer recipes. Serve with customized dips or seasoned. Larger 3/8" cut delivers great presentation along side burgers, sandwiches, ribs, or Chicken Garlic, Lemon, and Rosemary Fries