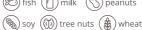

#### **SIMPLOT**

# 202473 - Potato Ff 3/8" Conquest Sc







#### \* Benefits

### Ingredients

POTATOES, VEGETABLE OIL (SOYBEAN, CANOLA, COTTONSEED, AND/OR SUNFLOWER), FOOD STARCH-MODIFIED, CONTAINS LESS THAN 2% OF DEXTROSE, LEAVENING (SODIUM ACID PYROPHOSPHATE, SODIUM BICARBONATE), RICE FLOUR, SALT, XANTHAN GUM, DISODIUM DIHYDROGEN PYROPHOSPHATE (TO MAINTAIN NATURAL COLOR).

#### Allergens

#### Free From:











# **Nutrition Facts**

Servings per Container 160 Serving size3oz(84g/about13pcs)

# Amount per serving Calories

130

| Outorics                | 150         |
|-------------------------|-------------|
| % D                     | aily Value* |
| Total Fat 5g            | 6%          |
| Saturated Fat 1g        | 5%          |
| Trans Fat 0g            |             |
| Cholesterol 0mg         | 0%          |
| Sodium 330mg            | 14%         |
| Total Carbohydrate 20g  | 7%          |
| Dietary Fiber 1g        | 4%          |
| Total Sugars 0g         |             |
| Includes 0g Added Sugar | 0%          |
| Protein 1g              | _           |
|                         |             |
| Vitamin D 0mcg          | 0%          |
| Calcium 0mg             | 0%          |
| Iro