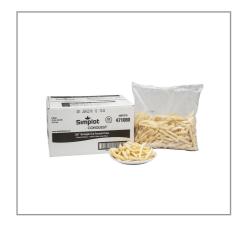

| 0.5mg |
| Sugars              | 0g  | Added Sugars        | 0g   | Potassium      | 230mg |
| Dietary Fiber       | 1g  | Polyunsaturated Fat |      | Zinc           |       |
| Lactose             |     | Monounsaturated Fat |      | Phosphorus     |       |
| Sucrose             |     | Cholesterol         | 0mg  |                |       |
| Vitamin A(IU)•      |     | Vitamin D           | 0mcg | Thiamin        |       |
| Vitamin A(RE)       |     | Vitamin E           |      | Niacin         |       |
| Vitamin C           |     | Folate              |      | Riboflavin     |       |
| Magnesium           |     | Vitamin B-6         |      | Vitamin B-1 2• |       |
| Monosodium          |     | Sulphites           |      | Nitrates       |       |

# Additional Images