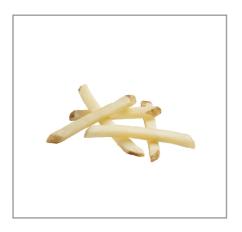

# 202474 - Potato Ff 5/16" Conquest Skin On \*Dnr\*

Skin-on for more natural appeal; Triple the hold time means fries stay hot and crisp longer than conventional fries; XLF plate coverage yields more servings and higher profits than "bargain" fries; Fry or bake