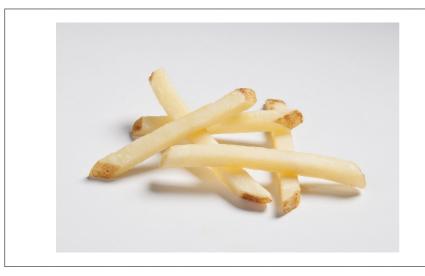

# 202474 - Potato Ff 5/16" Conquest Skin On \*Dnr\*

Skin-on for more natural appeal; Triple the hold time means fries stay hot and crisp longer than conventional fries; XLF plate coverage yields more servings and higher profits than "bargain" fries; Fry or bake