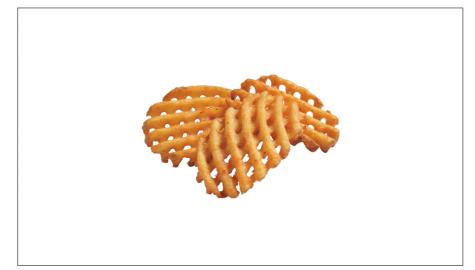

## 202481 - Potato Ff Lattice/Waffle Cut Savory

144

150

5%

0%

8%

4%

0%

# 202481 - Potato Ff Lattice/Waffle Cut Savory

Works well as a profit-driving, second fry offering; Charge more for the higher perceived value; A crowd-pleasing side or appetizer; Great holding time and heat retention; Fry or bake versatility