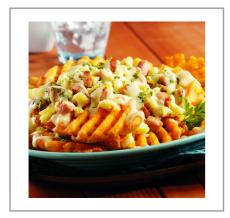

# Serving Suggestions

Handling Suggestions

Perfect side to any burger, chicken, steak or fish entree. Pair with any creamy dipping sauce like ranch or blue cheese dressing for a flavorful appetizer.