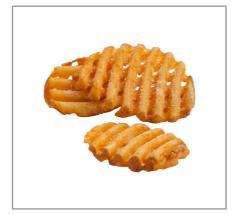

## 202481 - Potato Ff Lattice/Waffle Cut Savory

144

150

5%

0%

8%

4%

0%

# 202481 - Potato Ff Lattice/Waffle Cut Savory

Works well as a profit-driving, second fry offering; Charge more for the higher perceived value; A crowd-pleasing side or appetizer; Great holding time and heat retention; Fry or bake versatility