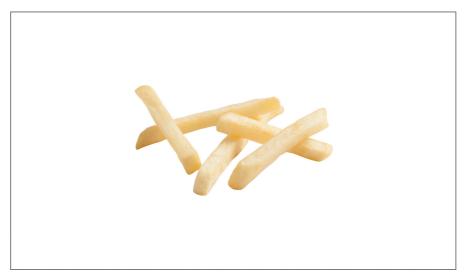

#### 202501 - Potato Ff 3/8 Sc Select Recipe

Brined with natural sea salt for consistent flavor and reduced condiment use; Premium Extra Long Fancy length for outstanding yields and plate coverage; Longer hold time than conventional fries

### Serving Suggestions

Popular and versatile, great with burgers and sandwiches Great fry for quick service restaurants Looks like a conventional fry with better flavor, holding performance, and texture premium length adds appeal and great plate coverage to a variety of dishes Smoky BBQ Fries with Habanero-Cilantro Cream Rustic Fries with Artichoke and Olive Tapenade