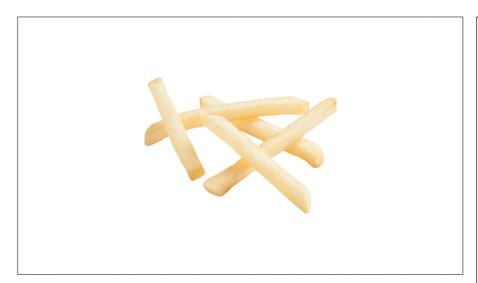

## 202502 - Potato Ff Select Recipe Sc 5/16 Inch

Brined with natural sea salt for consistent flavor and reduced condiment use; Premium Extra Long Fancy length for outstanding yields and plate coverage; Longer hold time than conventional fries

## Serving Suggestions

Great fry for quick service restaurants. Looks like a conventional fry with better flavor, holding performance, and texture. Serve along side burgers, hot dogs, sandwiches, and chicken. Premium length adds appeal and great plate coverage to a variety of dishes