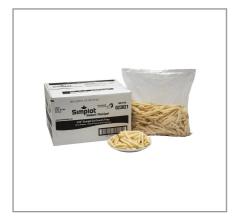

## 202502 - Potato Ff Select Recipe Sc 5/16 Inch

Brined with natural sea salt for consistent flavor and reduced condiment use; Premium Extra Long Fancy length for outstanding yields and plate coverage; Longer hold time than conventional fries

## Serving Suggestions

Great fry for quick service restaurants. Looks like a conventional fry with better flavor, holding performance, and texture. Serve along side burgers, hot dogs, sandwiches, and chicken. Premium length adds appeal and great plate coverage to a variety of dishes