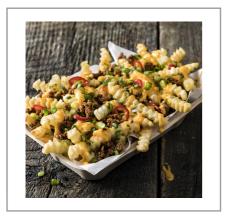

# Serving Suggestions

Pair with any burger, sandwich, or wrap for a winning combination.