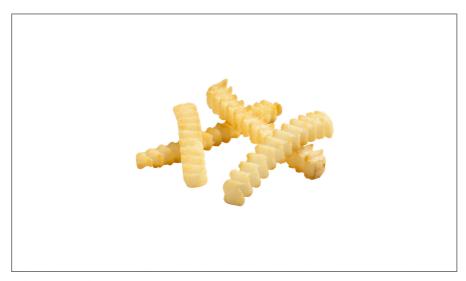

## 202505 - **Potato Ff 3/8**" Kk Infinity

ree up your freezer: Can be thawed and refrigerated for up to 5 days prior to cooking; High solids means faster cooking, baked or fried; Invisible coating increases hold time without masking the potato flavor

## 202505 - Potato Ff 3/8" Kk Infinity

ree up your freezer: Can be thawed and refrigerated for up to 5 days prior to cooking; High solids means faster cooking, baked or fried; Invisible coating increases hold time without masking the potato flavor