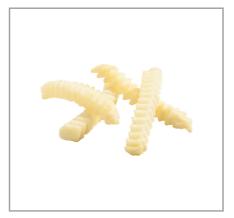

## 202505 - **Potato Ff 3/8**" Kk Infinity

ree up your freezer: Can be thawed and refrigerated for up to 5 days prior to cooking; High solids means faster cooking, baked or fried; Invisible coating increases hold time without masking the potato flavor

## 202505 - Potato Ff 3/8" Kk Infinity

ree up your freezer: Can be thawed and refrigerated for up to 5 days prior to cooking; High solids means faster cooking, baked or fried; Invisible coating increases hold time without masking the potato flavor