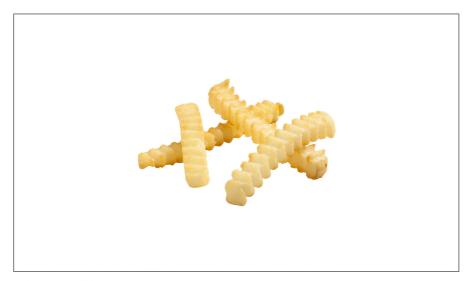

## 202505 - **Potato Ff 3/8**" Kk Infinity

ree up your freezer: Can be thawed and refrigerated for up to 5 days prior to cooking; High solids means faster cooking, baked or fried; Invisible coating increases hold time without masking the potato flavor

## 202505 - Potato Ff 3/8" Kk Infinity

ree up your freezer: Can be thawed and refrigerated for up to 5 days prior to cooking; High solids means faster cooking, baked or fried; Invisible coating increases hold time without masking the potato flavor