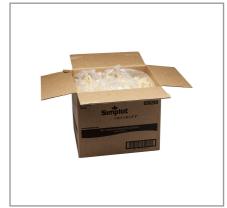

## 202505 - **Potato Ff 3/8**" Kk Infinity

ree up your freezer: Can be thawed and refrigerated for up to 5 days prior to cooking; High solids means faster cooking, baked or fried; Invisible coating increases hold time without masking the potato flavor