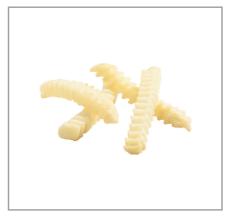

## 202505 - **Potato Ff 3/8**" Kk Infinity

ree up your freezer: Can be thawed and refrigerated for up to 5 days prior to cooking; High solids means faster cooking, baked or fried; Invisible coating increases hold time without masking the potato flavor

## 202505 - Potato Ff 3/8" Kk Infinity

ree up your freezer: Can be thawed and refrigerated for up to 5 days prior to cooking; High solids means faster cooking, baked or fried; Invisible coating increases hold time without masking the potato flavor