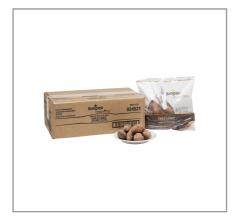

## 202508 - Potato Sweet Roasted Sweetling

#### \* Benefits

\*On Trend: The popularity of sweet potatoes continues to grow due to their healthy halo and savory flavor. 
\*Natural Appeal: Whole, miniature sweet potatoes, vivid orange interior delivers eye-catching signature dishes, 
perfectly roasted skin that is both tender and delicious. \*Power Food: Rich in nutrients including vitamin A & C, 
potassium, and beta carotene, only 2 grams of fat per serving, no allergens. \*Convenience: Small size allows 
menu versatility in sweet or savory applications, quick preparation with convection bake in just 15 minutes or 
microwave in 4 minutes, excellent hold time up to 90 minutes on a buffet line or heat lamp.

#### Handling Suggestions

6/2.5 lb