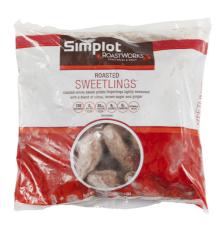

## 202508 - Potato Sweet Roasted Sweetling

#### \* Benefits

\*On Trend: The popularity of sweet potatoes continues to grow due to their healthy halo and savory flavor. 
\*Natural Appeal: Whole, miniature sweet potatoes, vivid orange interior delivers eye-catching signature dishes, 
perfectly roasted skin that is both tender and delicious. \*Power Food: Rich in nutrients including vitamin A & C, 
potassium, and beta carotene, only 2 grams of fat per serving, no allergens. \*Convenience: Small size allows 
menu versatility in sweet or savory applications, quick preparation with convection bake in just 15 minutes or 
microwave in 4 minutes, excellent hold time up to 90 minutes on a buffet line or heat lamp.