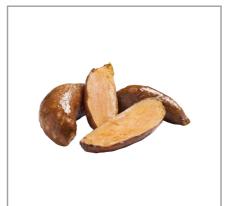

#### \* Benefits

\*On Trend: The popularity of sweet potatoes continues to grow due to their healthy halo and savory flavor. 
\*Natural Appeal: Whole, miniature sweet potatoes, vivid orange interior delivers eye-catching signature dishes, 
perfectly roasted skin that is both tender and delicious. \*Power Food: Rich in nutrients including vitamin A & C, 
potassium, and beta carotene, only 2 grams of fat per serving, no allergens. \*Convenience: Small size allows 
menu versatility in sweet or savory applications, quick preparation with convection bake in just 15 minutes or 
microwave in 4 minutes, excellent hold time up to 90 minutes on a buffet line or heat lamp.