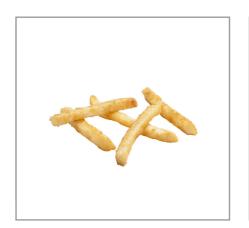

# 202511 - Potato Ff 3/8" Sc Thunder Crunch

Skin-off coated fry with extra crunchy batter; Golden color pleases the eye; Enjoy better hold time than conventional fries without paying significantly more