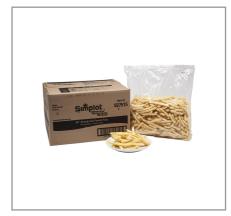

# **Handling Suggestions**

Pack Size: 6/5 lb. Net Weight: 30 lb. Gross Weight: 32 lb. Case Cube: 1.23

Cases/Layers: 9/6

# Product Specifications

| Brand   |       | Manufacturer                        | Proc | Product Category |  |  |
|---------|-------|-------------------------------------|------|------------------|--|--|
| SIMPLOT | Γ JR  | R SIMPLOT CALDWELL ID. French Fries |      | rench Fries      |  |  |
| MFG #   | SPC # | GTIN                                | Pack | Pack Desc        |  |  |