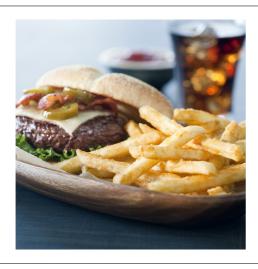

# Serving Suggestions

The ideal companion to any burger or sandwich. Perfect item for fast food, drive-ins, and takeout because they stay crisp and hot for extended periods of