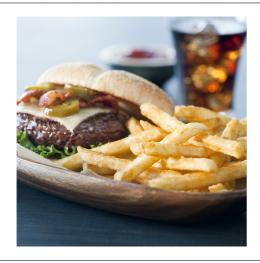

## Serving Suggestions

The ideal companion to any burger or sandwich. Perfect item for fast food, drive-ins, and takeout because they stay crisp and hot for extended periods of