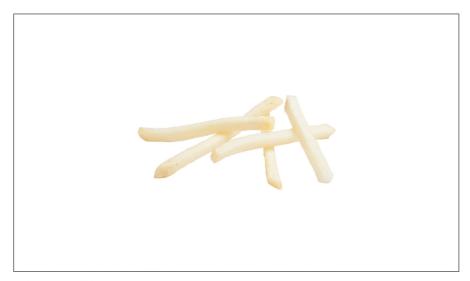

#### 202512 - Potato Ff 1/4" Shoestring Select

Brined with natural sea salt for consistent flavor and reduced condiment use; Premium Extra Long Fancy length for outstanding yields and plate coverage; Longer hold time than conventional fries

### Serving Suggestions

Popular and versatile, great with burgers, chicken sandwiches, and got dogs. Sea salt hightlights the potato flavor that your customers will be coming back for. Great fry for quick service restaurants. Looks like a conventional fry with better flavor, holding performance, and texture.