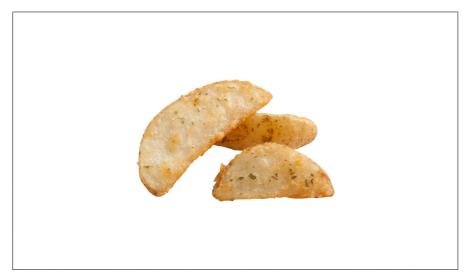

## 202513 - Potato Ff Wedge Sour Cream & Chive

Works well as a profit-driving, second fry offering; Charge more for the higher perceived value; Great holding time and heat retention; Takeout customers can it enjoy it with or without ketchup; Fry or bake versatility