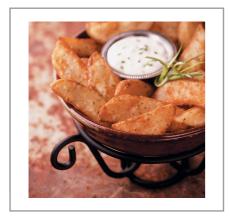

## Serving Suggestions

Serve in place of traditional baked potato. An ideal companion to steak, chicken, ribs, pulled pork, and BBQ entrees.