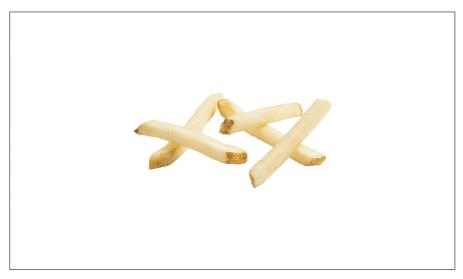

# Serving Suggestions

Extra Long Fancy length with great potato flavor that are great baked or fried.