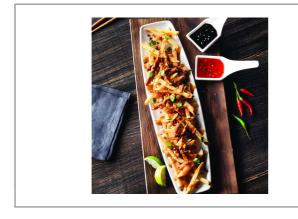

# Serving Suggestions

Extra Long Fancy length with great potato flavor that are great baked or fried.