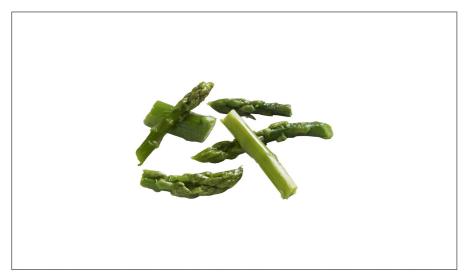

## 202744 - Asparagus Cuts And Tips

Bright green and tender without fibrous stalks; Saves on valuable time and labor; Consistent year-round supply, quality and pricing; 100% useable, no trim, loss or waste