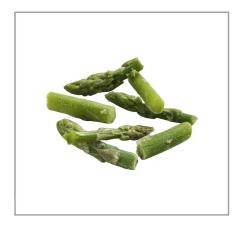

## 202744 - Asparagus Cuts And Tips

Bright green and tender without fibrous stalks; Saves on valuable time and labor; Consistent year-round supply, quality and pricing; 100% useable, no trim, loss or waste