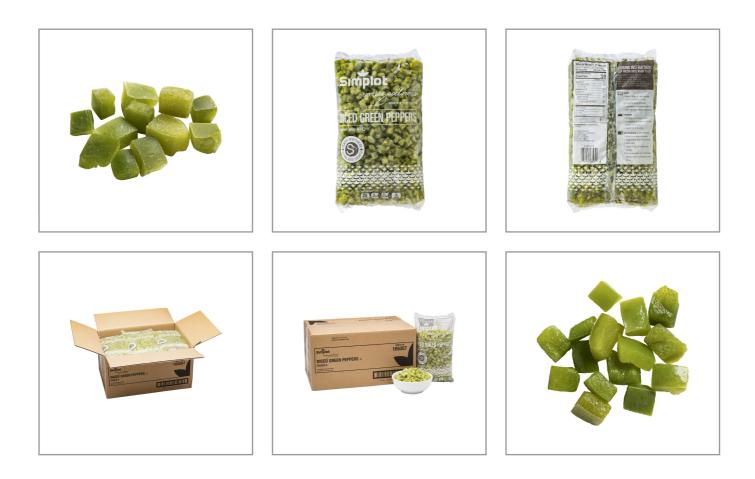

### SIMPLOT 203548 - Pepper Green Diced lqf

Farm-fresh flavor and color; Even cooking with consistent 3/8" dices ; Reduces costly laborjust heat and serve; Individually quick frozen for easy portioning and less waste

### SIMPLOT 203548 - Pepper Green Diced Iqf

Farm-fresh flavor and color; Even cooking with consistent 3/8" dices ; Reduces costly laborjust heat and serve; Individually quick frozen for easy portioning and less waste

# Product Specifications

| Brand                | Man         | Manufacturer            |                |                            | Product Category |  |  |
|----------------------|-------------|-------------------------|----------------|----------------------------|------------------|--|--|
| SIMPLOT              | JR SIMPLO   | JR SIMPLOT CALDWELL ID. |                | egetables, Canned & Frozen |                  |  |  |
|                      |             |                         |                | _                          |                  |  |  |
| MFG #                | SPC #       | GTIN                    | GTIN           |                            | Pack Desc.       |  |  |
| 16505                | 203548      | 100711791650            | 10071179165057 |                            | 12/32 OZ         |  |  |
|                      |             |                         |                |                            |                  |  |  |
| Gross Weigh          | t Net Weigl | ht Country of O         | rigin          | Kosher                     | Child Nutrition  |  |  |
| 25.25lb              | 24lb        | USA                     |                | Yes                        | No               |  |  |
| Shipping Information |             |                         |                |                            |                  |  |  |