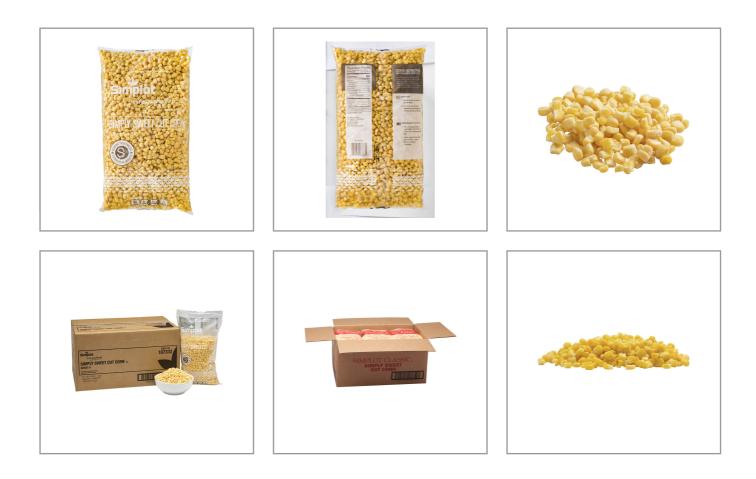

# Product Specifications

| Brand N      |   |            | Μ   | anufacturer       | Proc              | Product Category |  |  |
|--------------|---|------------|-----|-------------------|-------------------|------------------|--|--|
| SIMPLOT JR S |   |            | MPI | LOT CALDWELL ID.  | Vegetables, Other |                  |  |  |
| MFG #        | 0 | SPC #      |     | GTIN              | Pack              | Pack Desc.       |  |  |
| 18733        | 2 | 03919      |     | 10071179187332    | 12                | 12/40 OZ         |  |  |
| Gross Weight |   | Net Weight |     | Country of Origin | Kosher            | Child Nutrition  |  |  |
| 31.25lb      |   | 30lb       |     | USA               | Yes               | No               |  |  |
| 51.2510      |   | 5010       |     | 034               | 163               | NO               |  |  |

| Shipping Information |       |        |         |       |            |                      |  |
|----------------------|-------|--------|---------|-------|------------|----------------------|--|
| Length               | Width | Height | Volume  | TIxHI | Shelf Life | Storage Temp From/To |  |
| 17.3in               | 11in  | 8.7in  | 0.96ft3 | 10x4  | 0DAYS      | 0°F / 32°F           |  |