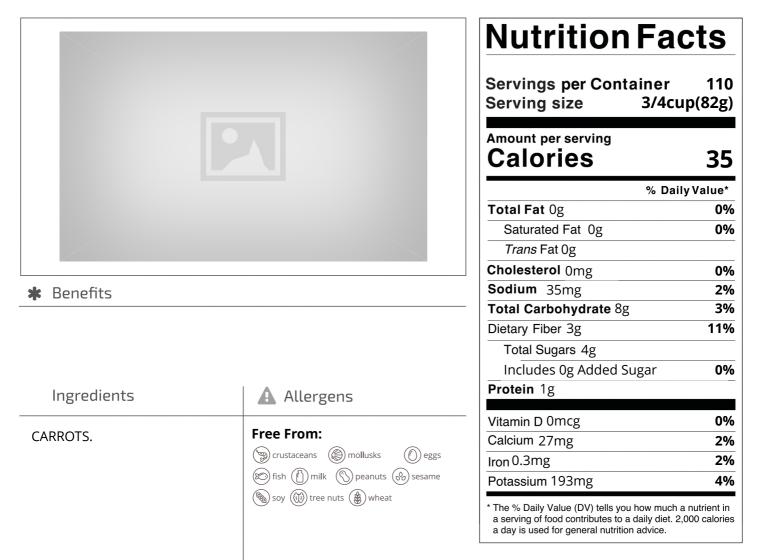

Nutrition Analysis - By Serving

| Calories 35          |    | Total Fat           | Og   | Sodium         | 35mg  |
|----------------------|----|---------------------|------|----------------|-------|
| Protein              | 1  | Trans Fats          | Og   | Calcium        | 27mg  |
| Total Carbohydrates… | 8g | Saturated Fat       | Og   | Iron           | 0.3mg |
| Sugars               | 4g | Added Sugars        | Og   | Potassium      | 193mg |
| Dietary Fiber        | 3g | Polyunsaturated Fat |      | Zinc           |       |
| Lactose              |    | Monounsaturated Fat |      | Phosphorus     |       |
| Sucrose              |    | Cholesterol         | 0mg  |                |       |
| Vitamin A(IU)•       |    | Vitamin D           | 0mcg | Thiamin        |       |
| Vitamin A(RE)        |    | Vitamin E           |      | Niacin         |       |
| Vitamin C            |    | Folate              |      | Riboflavin     |       |
| Magnesium            |    | Vitamin B-6         |      | Vitamin B-1 2• |       |
| Monosodium           |    | Sulphites           |      | Nitrates       |       |