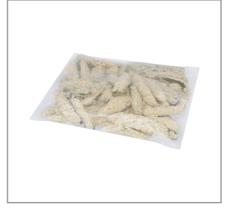

# 204021 - Appetizer Pickle Spear Brd 1.5 Oz

Savor the bold and flavorful Fred's Garlic and Onion Breaded Pickle Spears, which are made from freshly sliced and brined pickles, coated in a breading infused with onion and garlic, and finished with a sprinkle of black pepper. Whether enjoyed on their own, paired with your favorite dip or added as a sandwich garnish, these pickle spears promise to satisfy your patron's cravings for something savory. Excellent hold time for take-out and delivery. Lacto-Ovo Vegetarian for those with special dietary needs.