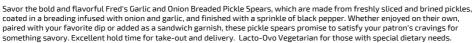

# 204021 - Appetizer Pickle Spear Brd 1.5 Oz

Savor the bold and flavorful Fred's Garlic and Onion Breaded Pickle Spears, which are made from freshly sliced and brined pickles, coated in a breading infused with onion and garlic, and finished with a sprinkle of black pepper. Whether enjoyed on their own, paired with your favorite dip or added as a sandwich garnish, these pickle spears promise to satisfy your patron's cravings for something savory. Excellent hold time for take-out and delivery. Lacto-Ovo Vegetarian for those with special dietary needs.