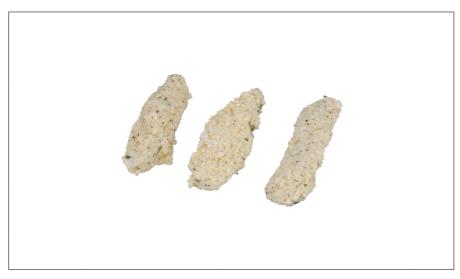

# Serving Suggestions

Just fry and serve! Great as a burger or sandwich garnish and serve with various dipping sauces for added flavor.

# 204021 - Appetizer Pickle Spear Brd 1.5 Oz

Savor the bold and flavorful Fred's Garlic and Onion Breaded Pickle Spears, which are made from freshly sliced and brined pickles, coated in a breading infused with onion and garlic, and finished with a sprinkle of black pepper. Whether enjoyed on their own, paired with your favorite dip or added as a sandwich garnish, these pickle spears promise to satisfy your patron's cravings for something savory. Excellent hold time for take-out and delivery. Lacto-Ovo Vegetarian for those with special dietary needs.