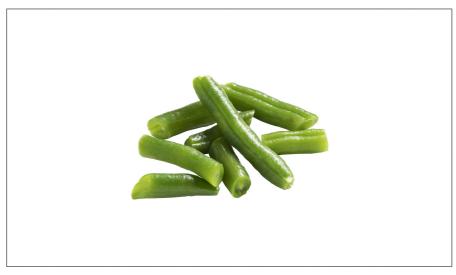

# 204029 - Bean Green 1.5 Inch Frozen

Consistent 2-4 sieve sizing and 11/2" length for even cooking; Farm-fresh flavor, color and texture; Compare to fresh trim loss of 12%; No paying for drainage like canned; Individually quick frozen for easy portioning