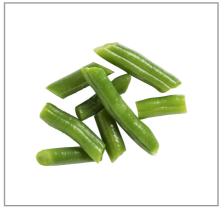

# Serving Suggestions

These premium green beans offer bright color and excellent flavor for sides, vegetable blends, casseroles and more.

# 204029 - Bean Green 1.5 Inch Frozen

Consistent 2-4 sieve sizing and 11/2" length for even cooking; Farm-fresh flavor, color and texture; Compare to fresh trim loss of 12%; No paying for drainage like canned; Individually quick frozen for easy portioning