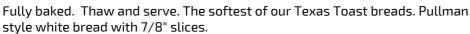

# 204172 - Bread Texas Toast 17 Slice 7/8 Inch

Fully baked. Thaw and serve. The softest of our Texas Toast breads. Pullman style white bread with 7/8" slices.