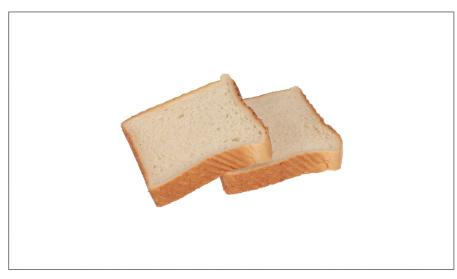

### Serving Suggestions

Thick-sliced white bread often used for French toast at breakfast or grilled and served with steak or BBQ. 17 total slices per loaf.

# Prep & Cooking Suggestions

Product is fully baked. Thaw overnight and serve.

# 204172 - Bread Texas Toast 17 Slice 7/8 Inch

Fully baked. Thaw and serve. The softest of our Texas Toast breads. Pullman style white bread with 7/8" slices.