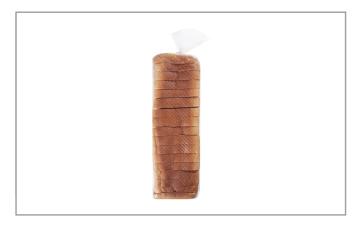

## 204172 - Bread Texas Toast 17 Slice 7/8 Inch

### Serving Suggestions

Thick-sliced white bread often used for French toast at breakfast or grilled and served with steak or BBQ. 17 total slices per loaf.

# 204172 - Bread Texas Toast 17 Slice 7/8 Inch

Fully baked. Thaw and serve. The softest of our Texas Toast breads. Pullman style white bread with 7/8" slices.