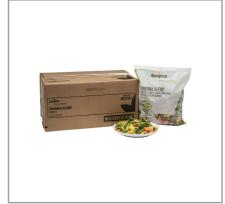

#### 204203 - Vegetable Blend Sonoma Frozen

Farm-fresh broccoli, sugar snap peas, orange and yellow carrots; Culinary cuts and large florets; Reduces costly laborjust heat and serve; Consistent year-round quality and pricing

# **Serving Suggestions**

This tasty blend is a mixture of everyone's favorite vegetables! Serve as a side with a simple sauce or garlic butter. Perfect for stir fry, in hearty stews or tossed with pasta for upscale vegetarian entree.