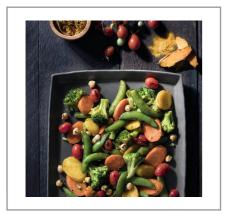

# **Serving Suggestions**

This tasty blend is a mixture of everyone's favorite vegetables! Serve as a side with a simple sauce or garlic butter. Perfect for stir fry, in hearty stews or tossed with pasta for upscale vegetarian entree.