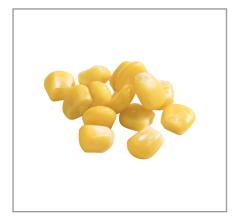

#### 204214 - Corn Cut Simply Sweet Frozen

Farm-fresh, super sweet variety corn; Reduces costly laborno shucking or cutting; Compare to raw trim loss of 72%; No paying for drainage like canned; Easy preps and excellent hold times