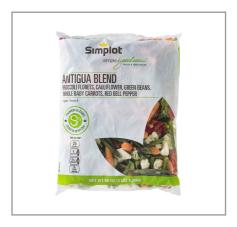

## 204479 - Vegetable Blend Antigua Frozen

Farm-fresh mix of broccoli, cauliflower, green beans, carrots and red bell peppers; Upscale hand-cut look; Reduces costly laborjust heat and serve; Consistent year-round quality and pricing; Individually quick frozen for easy portioning and less waste

# Product Specifications

| Brand   | Manufacturer            | Product Category |
|---------|-------------------------|------------------|
| SIMPLOT | JR SIMPLOT CALDWELL ID. | Vegetable Blends |

| MFG # | SPC #  | GTIN           | Pack | Pack Desc. |
|-------|--------|----------------|------|------------|
| 60333 | 204479 | 10071179603337 | 8    | 8/3#       |