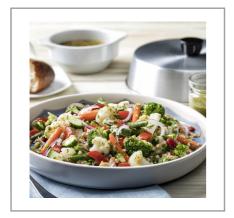

## Serving Suggestions

This colorful blend is ideal as a side, or in stir fry, stew, pot pie and more. Toss with pasta or rice for a satisfying vegetarian entree.