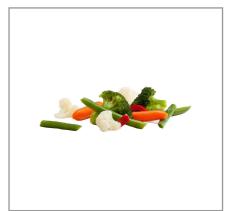

## 204479 - Vegetable Blend Antigua Frozen

Farm-fresh mix of broccoli, cauliflower, green beans, carrots and red bell peppers; Upscale hand-cut look; Reduces costly laborjust heat and serve; Consistent year-round quality and pricing; Individually quick frozen for easy portioning and less waste

## Serving Suggestions

This colorful blend is ideal as a side, or in stir fry, stew, pot pie and more. Toss with pasta or rice for a satisfying vegetarian entree.