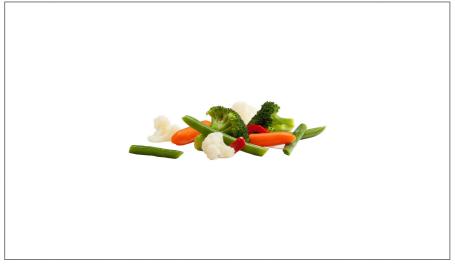

## 204479 - Vegetable Blend Antigua Frozen

Farm-fresh mix of broccoli, cauliflower, green beans, carrots and red bell peppers; Upscale hand-cut look; Reduces costly laborjust heat and serve; Consistent year-round quality and pricing; Individually quick frozen for easy portioning and less waste

#### \* Benefits

| Ingredients                                                         | Allergens                                                                                                                                                                                                                                                                                                                                                                                                                                                                                                                                                                                                                                                                                                                                                                                                                                                                                                                                                                                                                                                                                                                                                                                                                                                                                                                                                                                                                                                                                                                                                                                                                                                                                                                                                                                                                                                                                                                                                                                                                                                                                                                      |
|---------------------------------------------------------------------|--------------------------------------------------------------------------------------------------------------------------------------------------------------------------------------------------------------------------------------------------------------------------------------------------------------------------------------------------------------------------------------------------------------------------------------------------------------------------------------------------------------------------------------------------------------------------------------------------------------------------------------------------------------------------------------------------------------------------------------------------------------------------------------------------------------------------------------------------------------------------------------------------------------------------------------------------------------------------------------------------------------------------------------------------------------------------------------------------------------------------------------------------------------------------------------------------------------------------------------------------------------------------------------------------------------------------------------------------------------------------------------------------------------------------------------------------------------------------------------------------------------------------------------------------------------------------------------------------------------------------------------------------------------------------------------------------------------------------------------------------------------------------------------------------------------------------------------------------------------------------------------------------------------------------------------------------------------------------------------------------------------------------------------------------------------------------------------------------------------------------------|
| BROCCOLI, CAULIFLOWER,<br>GREEN BEANS, CARROTS, RED<br>BELL PEPPER. | Free From:  Continuous |