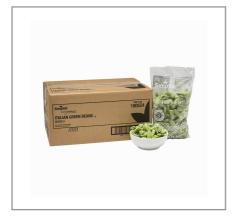

#### 204546 - **Bean Italian**

Italian flat beans with farm fresh color and flavor; Reduces costly laborjust heat and serve; Consistent year-round quality and pricing; Individually quick frozen for easy portioning

### **Handling Suggestions**

12/2 lb.

| MFG # | SPC #  | GTIN           | Pack | Pack Desc. |
|-------|--------|----------------|------|------------|
| 18052 | 204546 | 10071179180524 | 12   | 12/2#      |

| Gross Weight | Net Weight | Weight Country of Origin |     | Child Nutrition |  |
|--------------|------------|--------------------------|-----|-----------------|--|
| 25.25lb      | 24lb       | USA                      | Yes | No              |  |