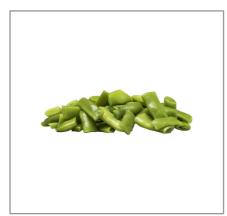

#### 204546 - **Bean Italian**

Italian flat beans with farm fresh color and flavor; Reduces costly laborjust heat and serve; Consistent year-round quality and pricing; Individually quick frozen for easy portioning

# **Serving Suggestions**

A colorful and flavorful addition to hearty soups, stews and vegetable blends.