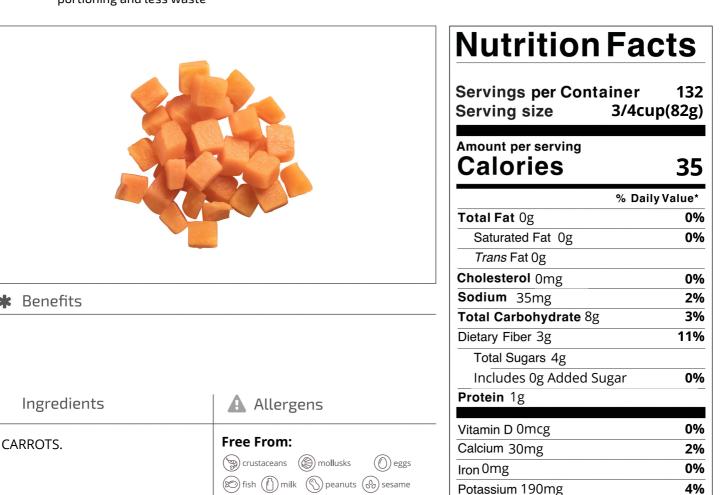

# SIMPLOT 204561 - Carrot Diced S/O

6-day refrigerated shelf life; Thaw and serve; Farm-fresh flavor, color and texture; Reduces costly laborno trimming or waste; Individually quick frozen for easy portioning and less waste