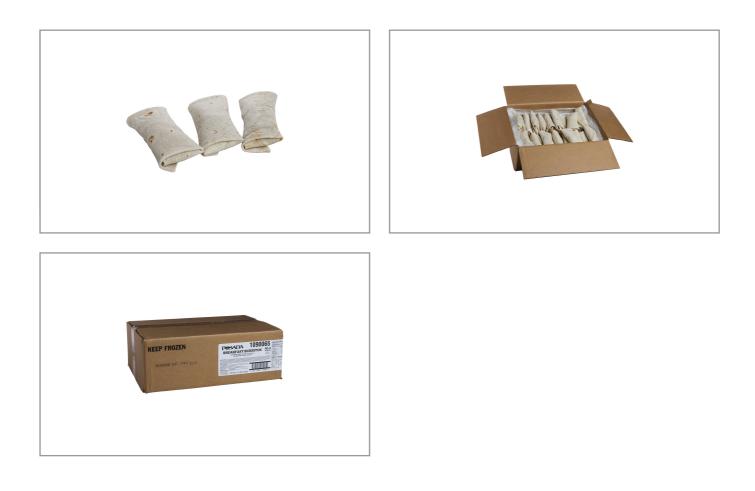

### POSADA 204788 - Burrito Egg Sausage Cheese

Ready to eat. Premium eggs for scratch-quality taste. Freshly made flour tortillas. Fully cooked for heat & serve convenience and speed of service. Reduce labor costs by serving scratch-quality breakfast burritos in less time and with minimal prep.