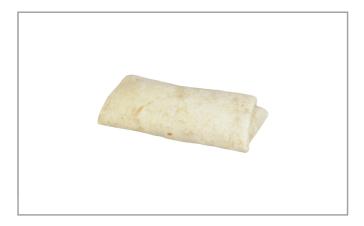

# 204790 - Burrito Egg Cheese Bacon S/O

This 4oz egg, bacon and 3-cheese burrito is ready-to-eat and made with scrambled eggs, bacon, green chile peppers, cheddar, Monterey Jack and American cheeses, filled end-to-end in a freshly made white flour tortilla. The tortilla has toast marks for that scratch-quality appearance. This fully cooked breakfast burrito is individually wrappped for convenient grab'n go meals to increase customer interest and drive sales.