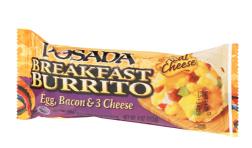

### Ingredients

Enriched Wheat Flour (Wheat Flour, Niacin, Reduced Iron, Thiamine Mononitrate, Riboflavin, Folic Acid), Water, Egg Product (Whole Eggs, Nonfak Milk, Soybean Oil, Modified Food Starch, Salt, Xanthan Gum, Cittar Cherd, Butter Flavor (Maltodectrin, Natural Butter Flavor), Maltodectrin, Natural Butter Flavor, Maltodectrin, Natural Butter Flavor, Maltodectrin, Natural Butter Flavor, Maltodectrin, Natural Butter Flavor, Maltodectrin, Natural Butter, 1985, Maltodectrin, Natural Milk, Xanthan Gum, Citric Acid, Cooked Bacon (Bacon Cured with Water, Salt, Sugar, Smoke Flavoring, Sodium Phosphates, Sodium Erythrobate, Sodium Nitrite), Soybean Oil, Green Chile Peppers (Green Chiles, Citric Acid, Diced Tomatoes with Juice (Diced Tomatoes, Tomato Juice, Citric Acid, Cacidum Chloride), Cheddar Cheese (Pasteurized Milk, Cheese Cultures, Salt, Enzymes), Pasteurized Process American Cheese (Cultures, Salt, Enzymes), Pasteurized Process American Cheese (Cultured, Milk, Water, Cream, Sodium Phosphates, Salt, Sorbic (Preservative), Artificial Color, Enzymes), Contains Less Than 2% of Oinon, Tomato Paste, Jalapeno Peppers (Jalapeno Peppers, Salt, Acetic, Acid), Crushed Red Pepper, Winegar, Cilantro, Baking Soda, Modified Food Starrit, Spice, Sugar, Salt.
CONTAINS: Egg, Milk, Wheat

# **Nutrition Facts**

Servings per Container 24 **1Burrito (113g)** Serving size

#### **Handling Suggestions**

#### **Product Specifications**

Serving Suggestions

Prep & Cooking Suggestions

| POSADA |  | AJINOMOTO FOODS NORTH AM |  |  |  |  |
|--------|--|--------------------------|--|--|--|--|
|        |  |                          |  |  |  |  |
|        |  |                          |  |  |  |  |