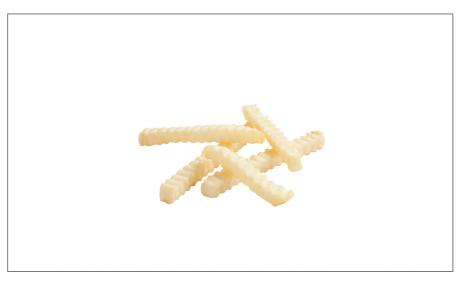

### 205211 - **Potato** \***Ff 1/2**" Kk

Priced low; Excellent when fries are cooked on-demand