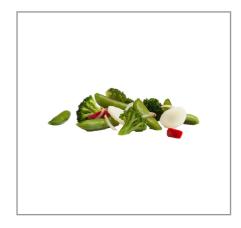

### Benefits

| Ingredients                                                                      | ▲ Allergens                                                                           |
|----------------------------------------------------------------------------------|---------------------------------------------------------------------------------------|
| BROCCOLI, SUGAR SNAP PEAS,<br>BEAN SPROUTS, WATER<br>CHESTNUTS, RED BELL PEPPER. | Free From:  Specific crustaceans eggs fish milk  peanuts sessame soy tree nuts  wheat |

# 205297 - Vegetable Blend Stir Fry Frozen

A mix of broccoli, sugar snap peas, bean sprouts, water chestnuts and red bell peppers; Farm-fresh flavor and color; Reduces costly laborjust heat and serve; Consistent year-round quality and pricing; 100% useable, no trim, loss or waste