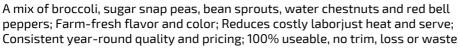

### Benefits

| Ingredients                                                                      | ▲ Allergens                                                                           |
|----------------------------------------------------------------------------------|---------------------------------------------------------------------------------------|
| BROCCOLI, SUGAR SNAP PEAS,<br>BEAN SPROUTS, WATER<br>CHESTNUTS, RED BELL PEPPER. | Free From:  Specific crustaceans eggs fish milk  peanuts sessame soy tree nuts  wheat |

# 205297 - Vegetable Blend Stir Fry Frozen

A mix of broccoli, sugar snap peas, bean sprouts, water chestnuts and red bell peppers; Farm-fresh flavor and color; Reduces costly laborjust heat and serve; Consistent year-round quality and pricing; 100% useable, no trim, loss or waste