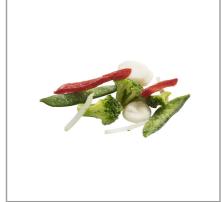

### Benefits

| Ingredients                                                                      | ▲ Allergens                                                                           |
|----------------------------------------------------------------------------------|---------------------------------------------------------------------------------------|
| BROCCOLI, SUGAR SNAP PEAS,<br>BEAN SPROUTS, WATER<br>CHESTNUTS, RED BELL PEPPER. | Free From:  Specific crustaceans eggs fish milk  peanuts sessame soy tree nuts  wheat |

# 205297 - Vegetable Blend Stir Fry Frozen

A mix of broccoli, sugar snap peas, bean sprouts, water chestnuts and red bell peppers; Farm-fresh flavor and color; Reduces costly laborjust heat and serve; Consistent year-round quality and pricing; 100% useable, no trim, loss or waste