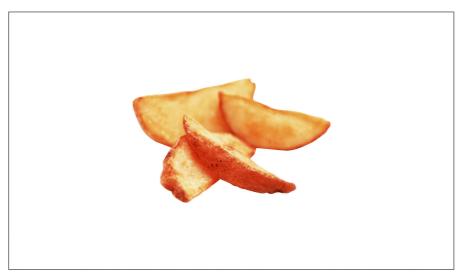

## 205310 - Potato Ff Wedge Skin On

Hearty hand-cut appeal; Complements a wide variety of entrees; Skin-on for full potato flavor; Excellent plate presentation; Bake or fry

# Serving Suggestions

This hearty potato wedge cut goes well with any entree as a baked potato replacement. Great for deli applications with great heat retention Great alternative to baked potato