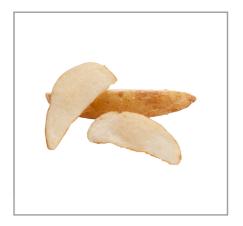

## 205310 - Potato Ff Wedge Skin On

Hearty hand-cut appeal; Complements a wide variety of entrees; Skin-on for full potato flavor; Excellent plate presentation; Bake or fry

# Serving Suggestions

This hearty potato wedge cut goes well with any entree as a baked potato replacement. Great for deli applications with great heat retention Great alternative to baked potato