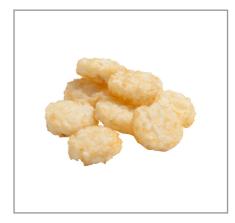

#### 205337 - Potato Tater Buck Ovenable

# Serving Suggestions

Same great flavor and texture as Tater Gems. These unique ovenable Tater Bucks are a nice addition to a hearty bowl of soup. Add to breakfast burritos for an interesting crunch or serve alone with your choice of condiment.