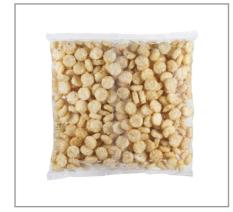

#### 205337 - Potato Tater Buck Ovenable

# 205337 - Potato Tater Buck Ovenable

Fun shape adds interest to the plate; Consistently sized for easy portion control; Add to breakfast burritos for an interesting crunch