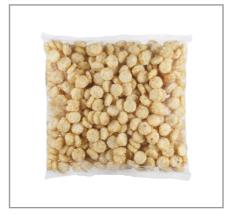

#### 205337 - Potato Tater Buck Ovenable

# 205337 - Potato Tater Buck Ovenable

Fun shape adds interest to the plate; Consistently sized for easy portion control; Add to breakfast burritos for an interesting crunch