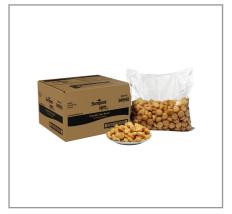

#### 205337 - Potato Tater Buck Ovenable

# 205337 - Potato Tater Buck Ovenable

Fun shape adds interest to the plate; Consistently sized for easy portion control; Add to breakfast burritos for an interesting crunch

### **Product Specifications**

Manufacturer Brand **Product Category SIMPLOT** JR SIMPLOT CALDWELL ID. Vegetables, Canned & Frozen

| MFG #  | SPC#   | GTIN           | Pack | Pack Desc. |
|--------|--------|----------------|------|------------|
| 049555 | 205337 | 10071179049555 | 6    | 6/5#       |