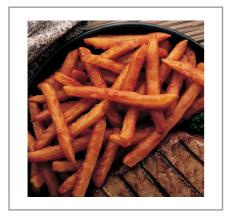

# 205344 - Potato Ff 3/8" Savory Regular

160

130

3%

0%

18%

7%

4%

## Serving Suggestions

Handling Suggestions

Perfect side to any burger, chicken, steak or fish entree. Pair with any creamy dipping sauce like ranch or blue cheese dressing for a flavorful appetizer.