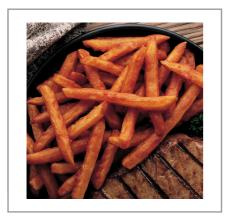

# Serving Suggestions

Handling Suggestions

Perfect side to any burger, chicken, steak or fish entree. Pair with any creamy dipping sauce like ranch or blue cheese dressing for a flavorful appetizer.