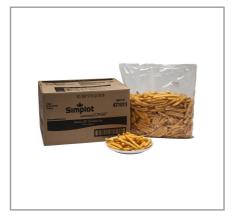

### Pack Size: 6/5 lb. Net Weight: 30 lb. Gross Weight: 32 lb. Case Cube: 1.23 Cases/Layers: 9/9

# Serving Suggestions

Handling Suggestions

Perfect side to any burger, chicken, steak or fish entree. Pair with any creamy dipping sauce like ranch or blue cheese dressing for a flavorful appetizer.