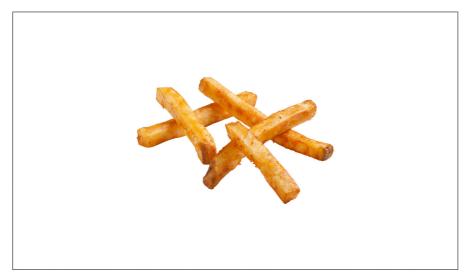

## 205344 - Potato Ff 3/8" Savory Regular

160

130

3%

0%

18%

7%

4%

# 205344 - Potato Ff 3/8" Savory Regular

Works well as a profit-driving, second fry offering; Charge more for the higher perceived value; Great holding time and heat retention; Works well on buffet lines; Fry or bake versatility