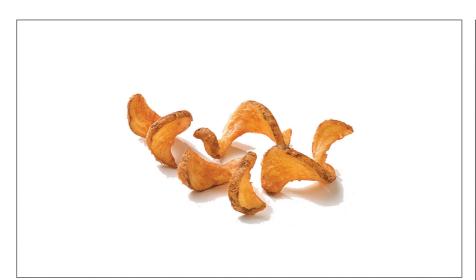

## 205390 - Potato Ff Sidewinder Beer Battered

128

150

9%

5%

0%

15%

7%

Protein 2g

Total Sugars 0g

Total Fat 7g

Simplot SIDEWINDERS(TM) Fries' unique shape jumps off the plate; Craft beer batter delivers flavor consumers love; Tremendous plate coverage and yield; Outstanding hold time and heat retentionperfect for takeout and delivery

# 205390 - Potato Ff Sidewinder Beer Battered

Simplot SIDEWINDERS(TM) Fries' unique shape jumps off the plate; Craft beer batter delivers flavor consumers love; Tremendous plate coverage and yield; Outstanding hold time and heat retentionperfect for takeout and delivery