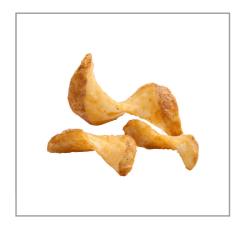

## 205390 - Potato Ff Sidewinder Beer Battered

128

150

9%

5%

0%

15%

7%

Protein 2g

Total Sugars 0g

Total Fat 7g

Simplot SIDEWINDERS(TM) Fries' unique shape jumps off the plate; Craft beer batter delivers flavor consumers love; Tremendous plate coverage and yield; Outstanding hold time and heat retentionperfect for takeout and delivery

# 205390 - Potato Ff Sidewinder Beer Battered

Simplot SIDEWINDERS(TM) Fries' unique shape jumps off the plate; Craft beer batter delivers flavor consumers love; Tremendous plate coverage and yield; Outstanding hold time and heat retentionperfect for takeout and delivery