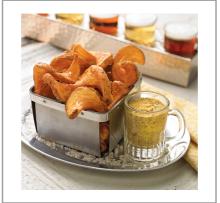

Protein 2g

Total Sugars 0g

Total Fat 7g

Simplot SIDEWINDERS(TM) Fries' unique shape jumps off the plate; Craft beer batter delivers flavor consumers love; Tremendous plate coverage and yield; Outstanding hold time and heat retentionperfect for takeout and delivery

# 205390 - Potato Ff Sidewinder Beer Battered

Simplot SIDEWINDERS(TM) Fries' unique shape jumps off the plate; Craft beer batter delivers flavor consumers love; Tremendous plate coverage and yield; Outstanding hold time and heat retentionperfect for takeout and delivery