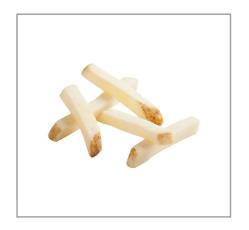

#### 205419 - Potato Ff 3/8" Sc Skincredible

A conventional fry with a value-added, natural appearance; Complements a wide variety of entrees; Skin-on for hearty taste and texture; Extra Long Fancy length for better plate coverage and yield

### 205419 - Potato Ff 3/8" Sc Skincredible

A conventional fry with a value-added, natural appearance; Complements a wide variety of entrees; Skin-on for hearty taste and texture; Extra Long Fancy length for better plate coverage and yield