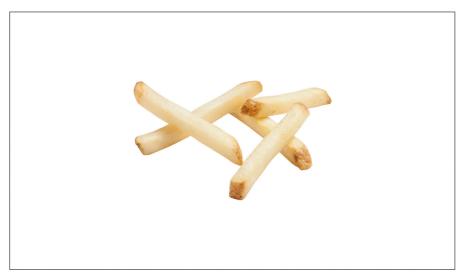

#### 205419 - Potato Ff 3/8" Sc Skincredible

A conventional fry with a value-added, natural appearance; Complements a wide variety of entrees; Skin-on for hearty taste and texture; Extra Long Fancy length for better plate coverage and yield

### 205419 - Potato Ff 3/8" Sc Skincredible

A conventional fry with a value-added, natural appearance; Complements a wide variety of entrees; Skin-on for hearty taste and texture; Extra Long Fancy length for better plate coverage and yield