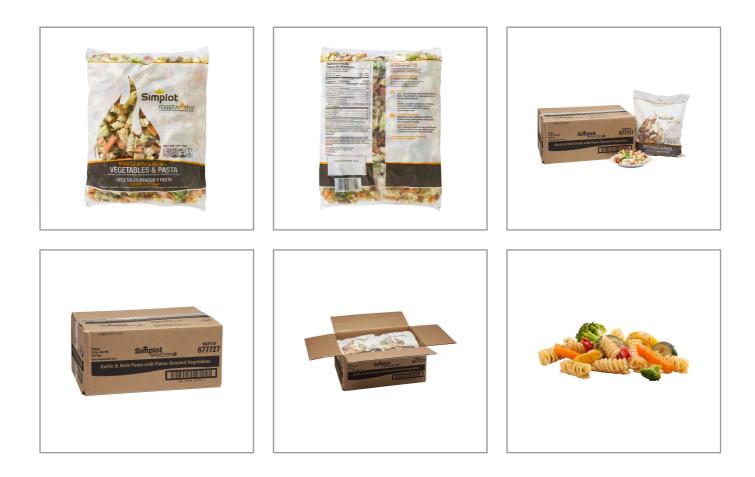

#### Handling Suggestions

6/2.5 lb

#### Serving Suggestions

This pasta dish is a colorful blend of flameroasted red peppers, zucchini and yellow squash with carrots, broccoli and rotini in a savory herb and garlic seasoning. Perfect for chicken pasta primavera, spicy shrimp rotini, hearty soups and more.

# Product Specifications

16in

11.8in

7.4in

0.81ft3

| Brand                   |       |                   | Manufacturer            |                                       |                 |                 |            |
|-------------------------|-------|-------------------|-------------------------|---------------------------------------|-----------------|-----------------|------------|
| SIMPLOT                 |       |                   | JR SIMPLOT CALDWELL ID. |                                       |                 |                 |            |
| MFG :                   | #     | SPC #             |                         | GTIN                                  |                 | Pack            | Pack Desc. |
| 67772                   | 2     | 205450            | 10                      | 0071179677727                         |                 | 6               | 6/2.5#     |
| Gross Weight Net Weight |       | Country of Origin |                         | Kosher                                | Child Nutrition |                 |            |
| 15.05lb 15lb            |       |                   | USA                     |                                       |                 | No              |            |
| Shipping Information    |       |                   |                         |                                       |                 |                 |            |
| Length                  | Width | Height            | Volur                   | me TIxHI Shelf Life Storage Temp From |                 | ge Temp From/To |            |

9x3

**0DAYS** 

0°F / 32°F