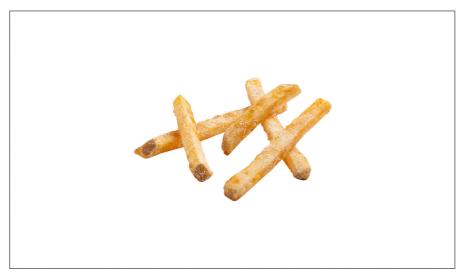

## 205485 - Potato Ff 3/8" Sc Seasoned/Crisp Gf

Bold flavor with 52% less sodium; Smart Snack compliant for schools; Great holding time and heat retention; Works well on buffet lines; Fry or bake versatility