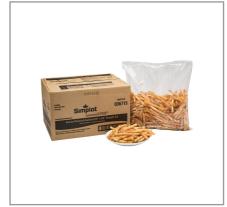

## 205485 - Potato Ff 3/8" Sc Seasoned/Crisp Gf

Bold flavor with 52% less sodium; Smart Snack compliant for schools; Great holding time and heat retention; Works well on buffet lines; Fry or bake versatility

## Serving Suggestions

Handling Suggestions

Pairs well with sandwiches, wraps, burgers, chicken and any other entre.