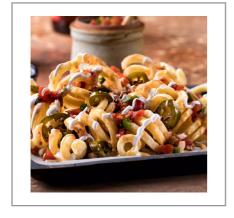

# Serving Suggestions

Add flare to your menu by featuring this loop that offers a unique shape and fun eating experience. Perfectly complements burgers, sandwiches, and hot dogs and is a great base for loaded applications.