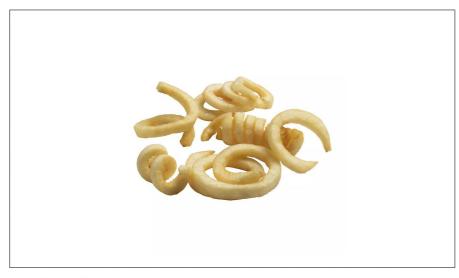

# Serving Suggestions

Add flare to your menu by featuring this loop that offers a unique shape and fun eating experience. Perfectly complements burgers, sandwiches, and hot dogs and is a great base for loaded applications.