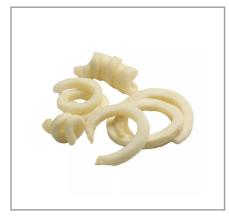

## 205493 - Potato Ff Loop Sea Salt

# Serving Suggestions

Add flare to your menu by featuring this loop that offers a unique shape and fun eating experience. Perfectly complements burgers, sandwiches, and hot dogs and is a great base for loaded applications.