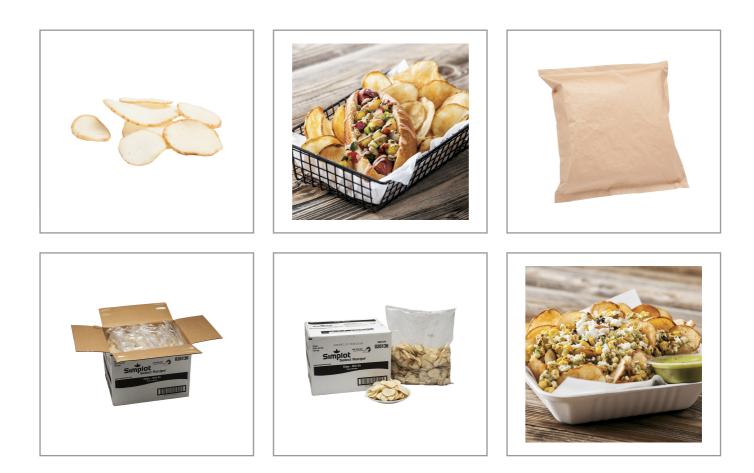

## SIMPLOT 205626 - Chip Potato Frozen

A popular alternative to fries; Brined with natural sea salt for consistent flavor and reduced condiment use; Serve made-to-order or in advance to free up your fryers; Substitute for bagged chips or make into an appetizer

Handling Suggestions

6/5 lb.

Serving Suggestions

Pair Select Recipe Chips with Simplot Harvest Fresh Avocado Western Guacamole.

## Prep & Cooking Suggestions

Deep Fryer:345, 4 minutes, Fill fryer basket less than half full.Stir occasionally for even cooking.