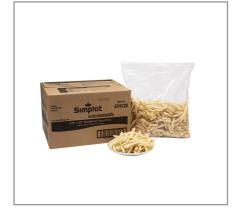

# 205666 - Potato Ff 5/16" Skin On Natural Crisp

# Serving Suggestions

The ideal companion to any burger or sandwich. Sprinkle with your own unique seasoning blend and serve as the house seasoned fries. Perfect item for fast food, drive-ins, and takeout because they stay crisp and hot for extended periods of time.