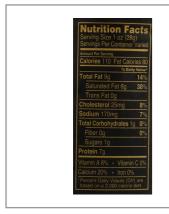

# **Nutrition Facts**

Servings per Container 96 Serving size 1ozSlice (28g)

**Amount per serving** Calories

100

| 100         |
|-------------|
| aily Value* |
| 12%         |
| 25%         |
|             |
| 8%          |
| 7%          |
| 0%          |
| 0%          |
|             |
| 0%          |
|             |
|             |
| 1%          |
| 16%         |
| 1%          |
| 1%          |
|             |

a serving of food contributes to a daily diet. 2,000 calories

a day is used for general nutrition advice.