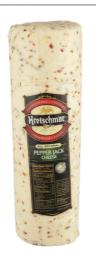

## 205731 - Cheese Pepper Jack S/O

#### \* Benefits

All Natural

| Ingredients                                                                                        | ▲ Allergens                                                                                    |  |  |
|----------------------------------------------------------------------------------------------------|------------------------------------------------------------------------------------------------|--|--|
| Cultured Pasteurized Milk, Red<br>and Green Jalapeno Peppers,<br>Salt, Enzymes. CONTAINS:<br>MILK. | Contains:  image: milk  Free From:  crustaceans eggs fish peanuts  sesame soy itree nuts wheat |  |  |