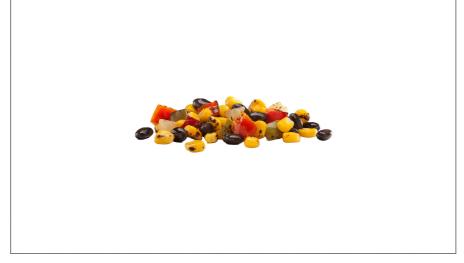

# Serving Suggestions

Handling Suggestions

6/2.5 lb

A colorful blend of flame-roasted corn, onions, red and green peppers with black beans and tomatoes. Just heat and serve in appetizers, soups, salads, guacamoles, salsas and wraps. Elevate a classic with Mexican lasagna, Fiesta Mac & Cheese, Corn & Black Bean Burgers or a Southwest Rice Pilaf.

#### Prep & Cooking Suggestions

Food Safety Statement: FOR FOOD SAFETY AND QUALITY, FOLLOW THESE COOKING INSTRUCTIONS TO ENSURE PRODUCT REACHES AN INTERNAL TEMPERATURE OF 165F. STOVE TOPHeat 2 Tbsp. oil in a large skillet on MED-HIGH heat. Add bag of product and cover for 6-8 minutes, stirring frequently. MICROWAVE (1100 WATTS)Microwave bag of product on HIGH for 9 minutes, covered, stirring halfway through cook time. Let stand for 1 minute. CONVECTION OVENBake vegetables at 350F for 8-11 minutes in a single layer on a greased sheet pan. Rotate pan halfway through cook time.