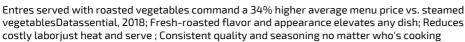

#### Ingredients

SWEET CORN, COOKED BLACK BEANS, TOMATO, ONION, GREEN BELL PEPPER, RED BELL PEPPER, CONTAINS LESS THAN 2% OF BROWN SUGAR, CITRIC ACID, DEHYDRATED VEGETABLES (ONION, BELL PEPPER, GARLIC), LIME JUICE POWDER (LIME JUICE CONCENTRATE, MODIFIED FOOD STARCH, MALTODEXTRIN, CITRIC ACID), NATURAL FLAVORS (INCLUDING GRILL AND SMOKE), OLIVE OIL, SALT, SPICES, SUGAR, YEAST EXTRACT.

# Serving Suggestions

Handling Suggestions

6/2.5 lb

A colorful blend of flame-roasted corn, onions, red and green peppers with black beans and tomatoes. Just heat and serve in appetizers, soups, salads, guacamoles, salsas and wraps. Elevate a classic with Mexican lasagna, Fiesta Mac & Cheese, Corn & Black Bean Burgers or a Southwest Rice Pilaf.