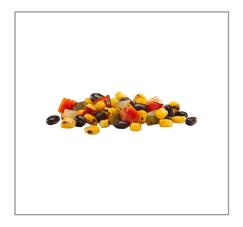

#### Ingredients

SWEET CORN, COOKED BLACK BEANS, TOMATO, ONION, GREEN BELL PEPPER, RED BELL PEPPER, CONTAINS LESS THAN 2% OF BROWN SUGAR, CITRIC ACID, DEHYDRATED VEGETABLES (ONION, BELL PEPPER, GARLIC), LIME JUICE POWDER (LIME JUICE CONCENTRATE, MODIFIED FOOD STARCH, MALTODEXTRIN, CITRIC ACID), NATURAL FLAVORS (INCLUDING GRILL AND SMOKE), OLIVE OIL, SALT, SPICES, SUGAR, YEAST EXTRACT.

# Serving Suggestions

Handling Suggestions

6/2.5 lb

A colorful blend of flame-roasted corn, onions, red and green peppers with black beans and tomatoes. Just heat and serve in appetizers, soups, salads, guacamoles, salsas and wraps. Elevate a classic with Mexican lasagna, Fiesta Mac & Cheese, Corn & Black Bean Burgers or a Southwest Rice Pilaf.