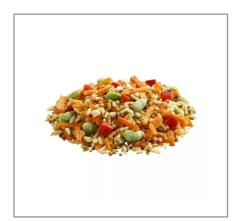

#### Ingredients

COOKED BROWN RICE, SHELLED EDAMAME, CARROTS, RED BELL PEPPER, COOKED RED QUINOA, VEGETABLE OIL (CANOLA OIL AND/OR SOYBEAN OIL), CONTAINS LESS THAN 2% OF BROWN SUGAR, DEXTROSE, GARLIC POWDER, GREEN ONION, LEMONGRASS POWDER, NATURAL FLAVOR, ONION POWDER, PARSLEY SALT, SPICES, SUGAR, TURMERIC (FOR SPICE AND COLOR). CONTAINS: SOY.

# Serving Suggestions

Great for bowls and wraps featuring poultry and fish. Made with ancient grains, these complex blends can elevate the color, flavor and texture in salads, entrees, soups and sides.