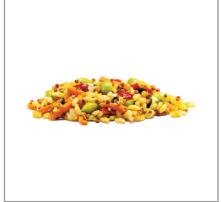

## Ingredients

COOKED BROWN RICE, SHELLED EDAMAME, CARROTS, RED BELL PEPPER, COOKED RED QUINOA, CANOLA OIL, CONTAINS 2% OR LESS OF BROWN SUGAR, DEXTROSE, GARLIC POWDER, GREEN ONION LEMONGRASS POWDER, NATURAL FLAVOR, ONION POWDER, PARSLEY, SALT, SPICES, SUGAR, TURMERIC (FOR SPICE AND COLOR).

# Serving Suggestions

Handling Suggestions

6/2.5 lb.

Great for bowls and wraps featuring poultry and fish. Made with ancient grains, these complex blends can elevate the color, flavor and texture in salads, entrees, soups and sides.