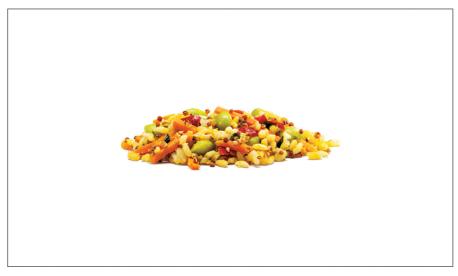

# 205895 - Vegetable Blend Thai Style S/O

1cup(136g)

% Daily Value\*

150

3%

0%

10%

8%

## Ingredients

COOKED BROWN RICE, SHELLED EDAMAME, CARROTS, RED BELL PEPPER, COOKED RED QUINOA, CANOLA OIL, CONTAINS 2% OR LESS OF BROWN SUGAR, DEXTROSE, GARLIC POWDER, GREEN ONION LEMONGRASS POWDER, NATURAL FLAVOR, ONION POWDER, PARSLEY, SALT, SPICES, SUGAR, TURMERIC (FOR SPICE AND COLOR).