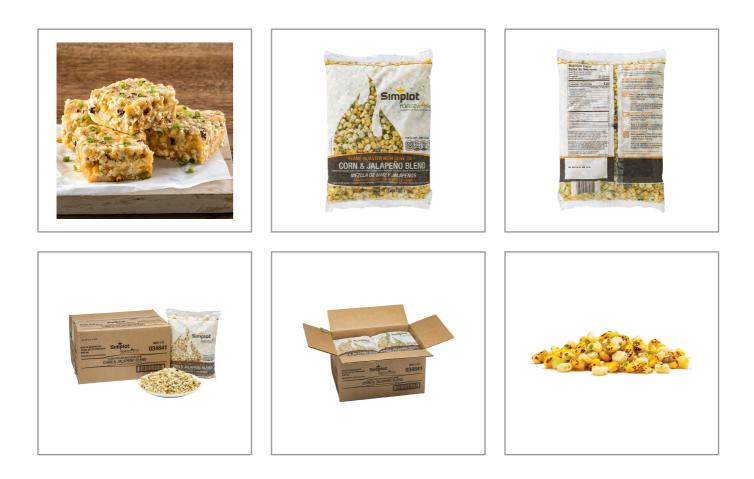

### SIMPLOT 205897 - Vegetable Blend Roasted Corn/Jalapeno

Entres served with roasted vegetables command a 34% higher average menu price vs. steamed vegetablesDatassential, 2018; Fresh-roasted flavor and appearance elevates any dish; Reduces costly laborjust heat and serve; Consistent quality and seasoning no matter who's cooking

### Serving Suggestions

A bold blend of flame-roasted corn, white corn, jalapenos, green onions, garlic and cilantro. Mexican Street Corn has never been so easy or full of flavor! Just heat and serve in queso dip, corn chowder, quesadillas, salads, guacamole, shrimp tacos and wraps.