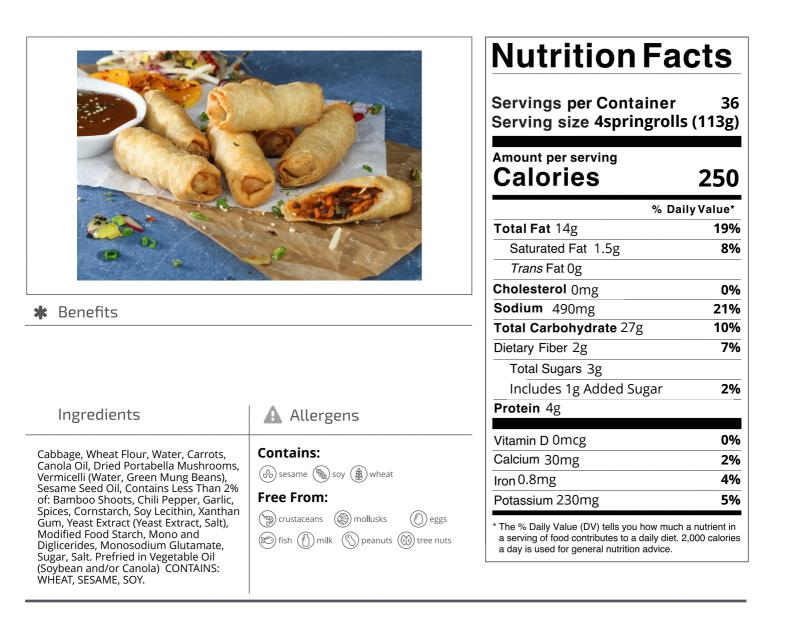

Nutrition Analysis - By Serving

| Calories             | 250 | Total Fat           | 14g  | Sodium         | 490mg |
|----------------------|-----|---------------------|------|----------------|-------|
| Protein              | 4   | Trans Fats          | Og   | Calcium        | 30mg  |
| Total Carbohydrates… | 27g | Saturated Fat       | 1.5g | Iron           | 0.8mg |
| Sugars               | 3g  | Added Sugars        | 1g   | Potassium      | 230mg |
| Dietary Fiber        | 2g  | Polyunsaturated Fat | Og   | Zinc           | 0     |
| Lactose              |     | Monounsaturated Fat | Og   | Phosphorus     |       |
| Sucrose              |     | Cholesterol         | 0mg  |                |       |
| Vitamin A(IU)•       | 0   | Vitamin D           | 0mcg | Thiamin        |       |
| Vitamin A(RE)        |     | Vitamin E           |      | Niacin         |       |
| Vitamin C            | 0mg | Folate              | 0mg  | Riboflavin     | 0mg   |
| Magnesium            |     | Vitamin B-6         |      | Vitamin B-1 2• |       |
| Monosodium           |     | Sulphites           |      | Nitrates       |       |