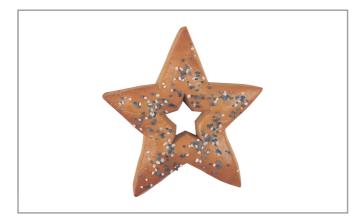

## 206409 - **Pretzel** \* **Star Shape S/0**

1pretzel(62g)

% Daily Value\*

100

150

0%

0%

4%

Potassium 100mg

Calcium 10mg

Iron 2mg

Add excitement to any menu by serving SUPERPRETZEL Soft Pretzel 51% Whole Grain FUN SHAPES! Each heat-and-serve soft pretzel shape combines the great taste of SUPERPRETZEL with a unique and fun shape. Optional white salt packets included.