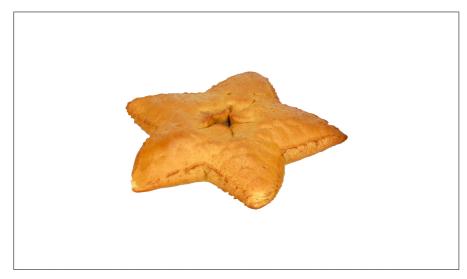

## 206409 - **Pretzel** \* **Star Shape S/0**

1pretzel(62g)

% Daily Value\*

100

150

0%

0%

4%

Potassium 100mg

Calcium 10mg

Iron 2mg

Add excitement to any menu by serving SUPERPRETZEL Soft Pretzel 51% Whole Grain FUN SHAPES! Each heat-and-serve soft pretzel shape combines the great taste of SUPERPRETZEL with a unique and fun shape. Optional white salt packets included.

## 206409 - Pretzel \* Star Shape S/O

Add excitement to any menu by serving SUPERPRETZEL Soft Pretzel 51% Whole Grain FUN SHAPES! Each heat-and-serve soft pretzel shape combines the great taste of SUPERPRETZEL with a unique and fun shape. Optional white salt packets included.